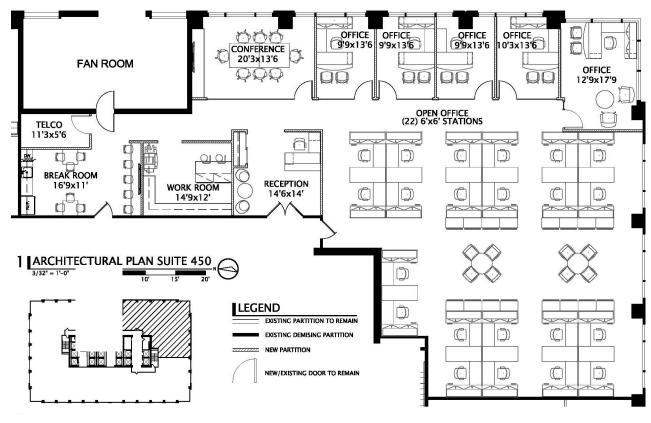

**One North Franklin** 

## **Suite 450 5,327 RSF**

Although information has been obtained from sources deemed reliable, neither Owner nor JLL makes any guarantees, warranties or representations, express or implied, as to the completeness or accuracy as to the information contained herein. Any projections, opinions, assumptions or estimates used are for example only. There may be differences between projected and actual results, and those differences may be material. The Property may be withdrawn without notice. Neither Owner nor JLL accepts any liability for any loss or damage suffered by any party resulting from reliance on this information. If the recipient of this information has signed a confidentiality agreement regarding this matter, this information is subject to the terms of that agreement. ©2023. Jones Lang LaSalle Midwest, LLC. All rights reserved.